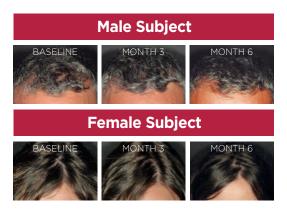

# Restores Hair Volume and Improves Hair Appearance

6 Month Clinical Trial Studying Lambdapil Hair Density Capsules\*

60% of Patients Experienced Hair Volume Improvement at 2 Months